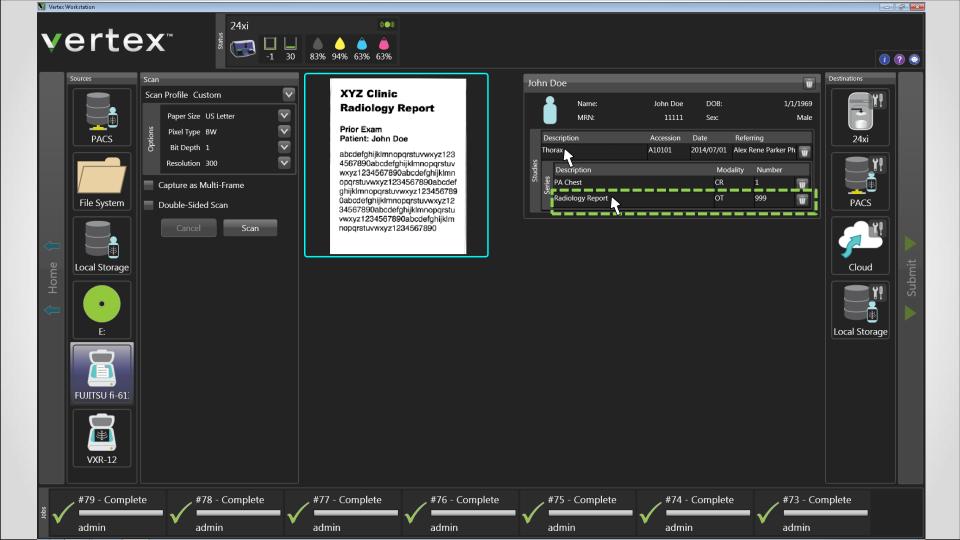

## Vertex sharing options:

- 1. Unattended (Automated)
- 2. Attended (User-Initiated)