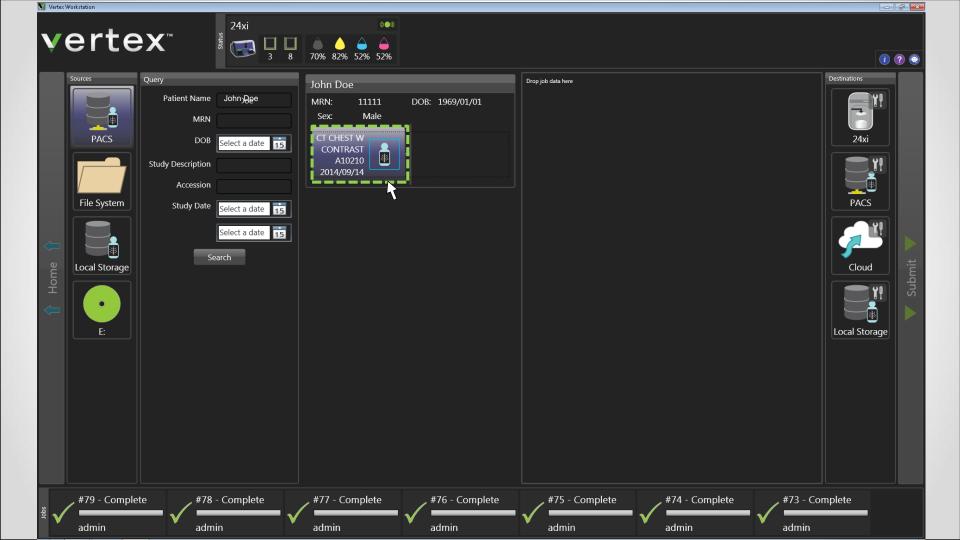

## Vertex sharing options:

- 1. Unattended (Automated)
- 2. Attended (User-Initiated)