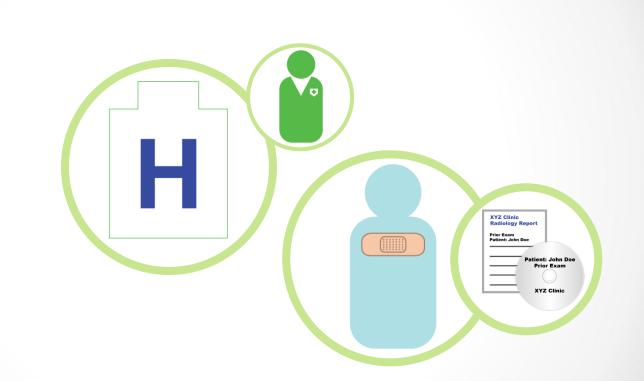

## Vertex sharing options:

- 1. Unattended (Automated)
- 2. Attended (User-Initiated)