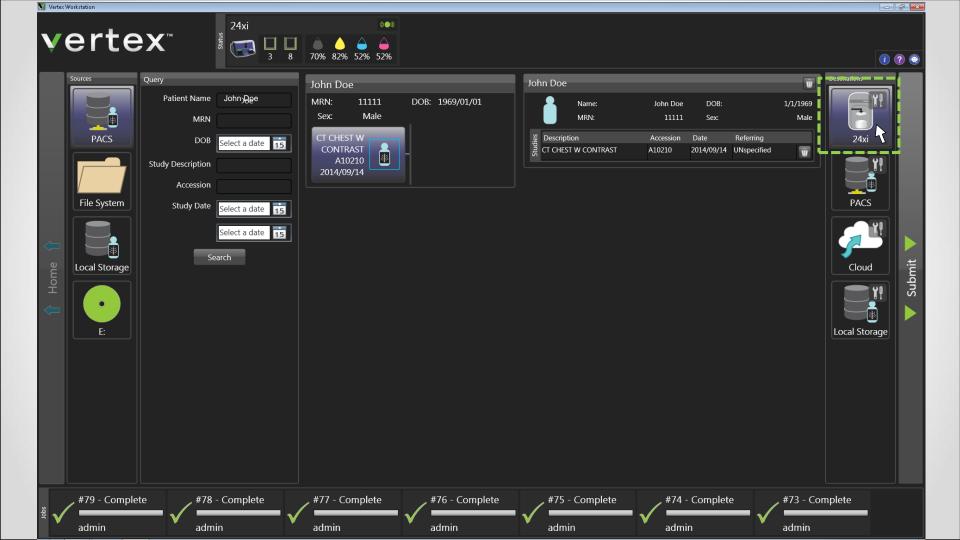

## Vertex sharing options:

- 1. Unattended (Automated)
- 2. Attended (User-Initiated)