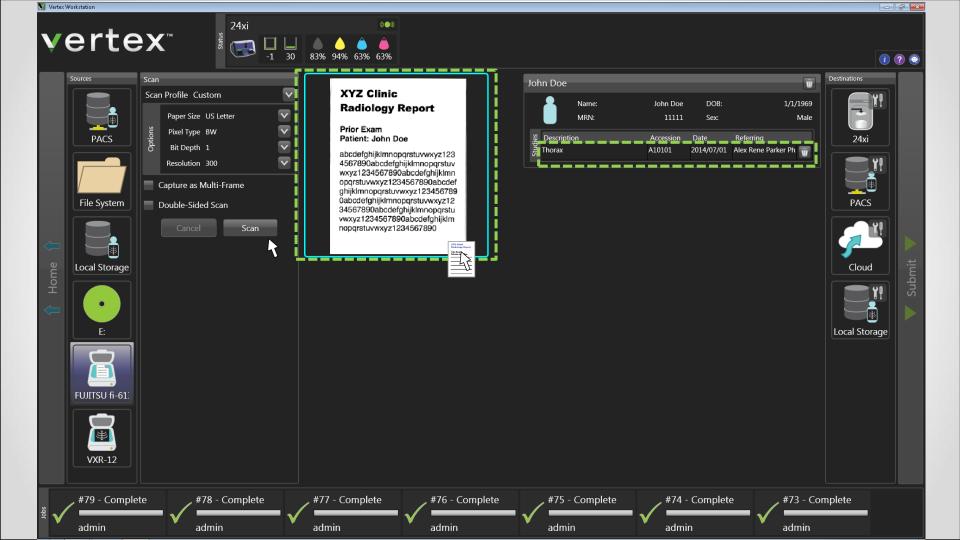

## Vertex sharing options:

- 1. Unattended (Automated)
- 2. Attended (User-Initiated)