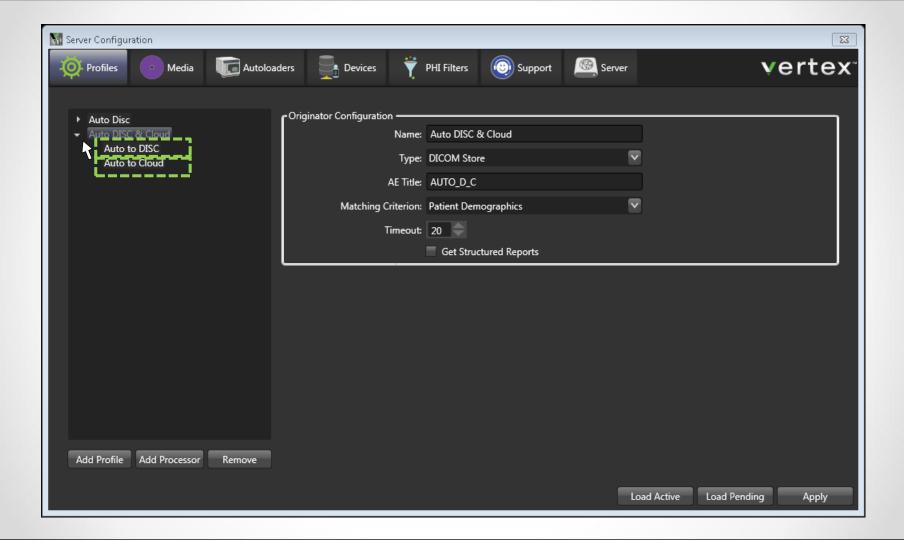

## Vertex sharing options:

- 1. Unattended (Automated)
- 2. Attended (User-Initiated)