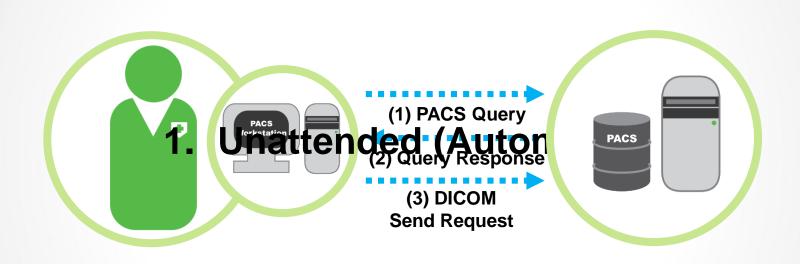

## Vertex sharing options:

- 1. Unattended (Automated)
- 2. Attended (User-Initiated)