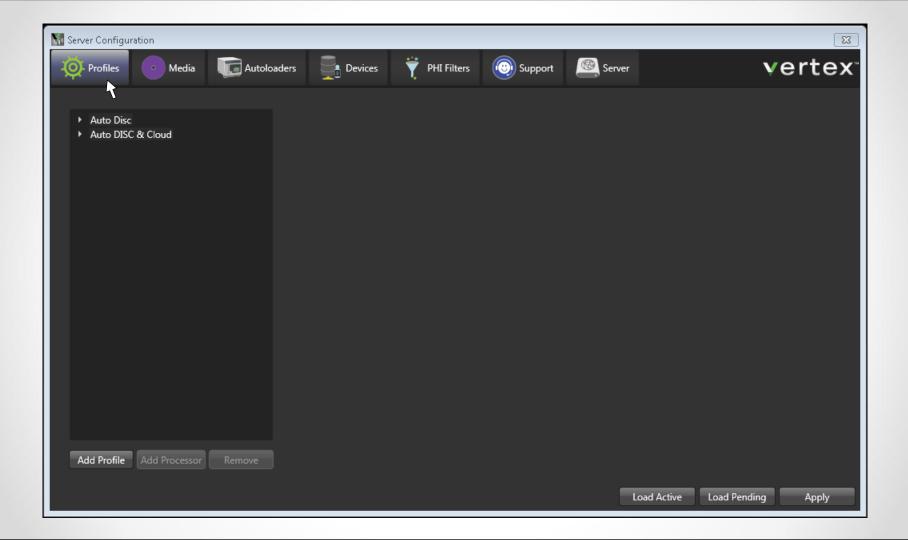

## More about **Vertex**™

Improved user Virtually limitless Intuitive interface Single screen experience data profiles Drag-and-drop Customizable to Linear, elegant Intelligent icons workflow functionality client's needs Manual or Accommodates Integrates with Offers a variety of automatic DICOM and nonexisting hardware sharing options **DICOM files** functionality