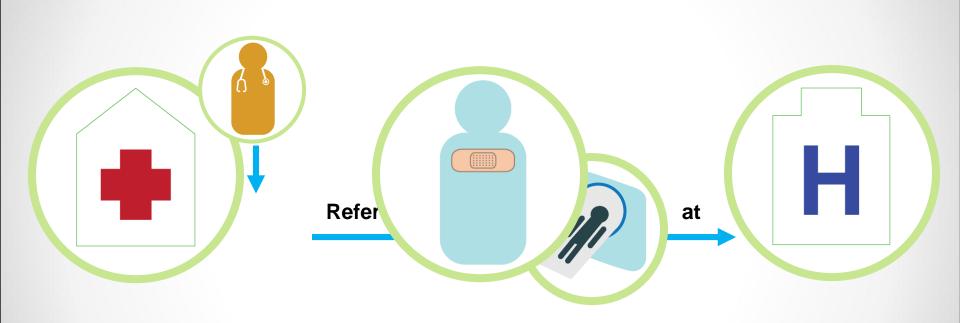

## Vertex sharing options:

- 1. Unattended (Automated)
- 2. Attended (User-Initiated)