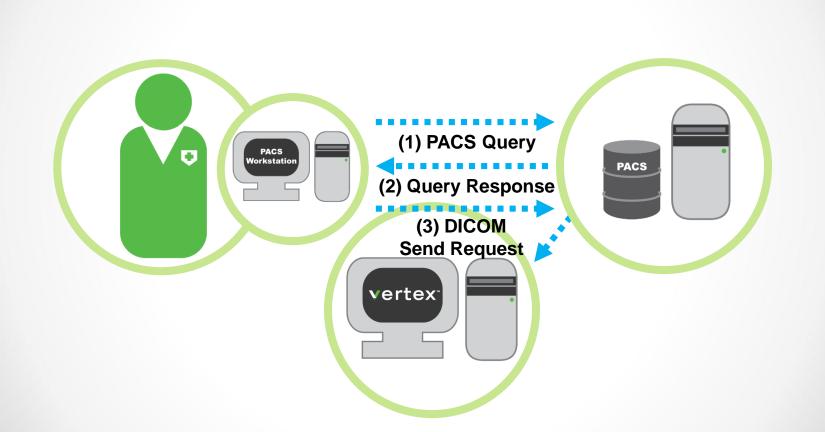

## Vertex sharing options:

- 1. Unattended (Automated)
- 2. Attended (User-Initiated)