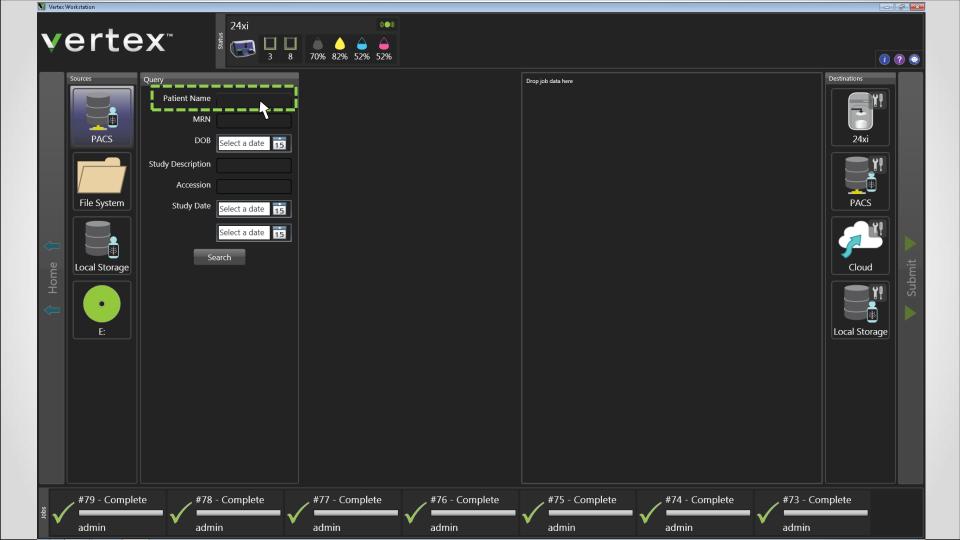

## More about **Vertex**™

Improved user Virtually limitless Intuitive interface Single screen experience data profiles Drag-and-drop Customizable to Linear, elegant Intelligent icons workflow functionality client's needs Manual or Accommodates Integrates with Offers a variety of automatic DICOM and nonexisting hardware sharing options **DICOM files** functionality