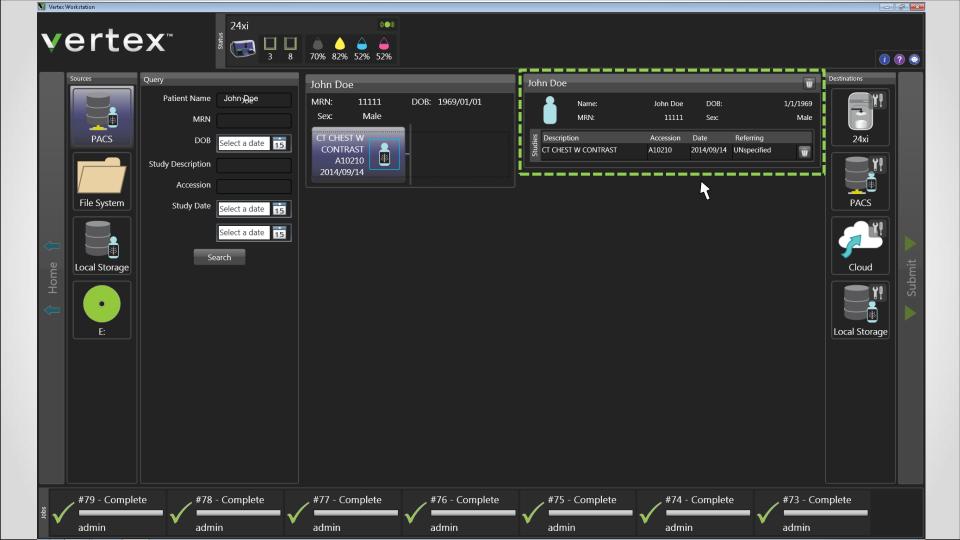

## Vertex sharing options:

- 1. Unattended (Automated)
- 2. Attended (User-Initiated)