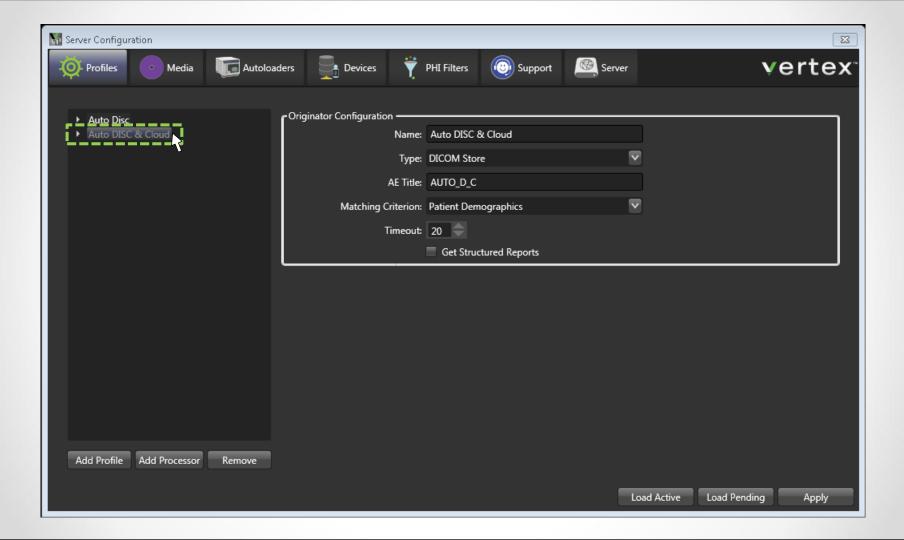

## More about **Vertex**™

Improved user Virtually limitless Intuitive interface Single screen experience data profiles Drag-and-drop Customizable to Linear, elegant Intelligent icons workflow functionality client's needs Manual or Accommodates Integrates with Offers a variety of automatic DICOM and nonexisting hardware sharing options **DICOM files** functionality