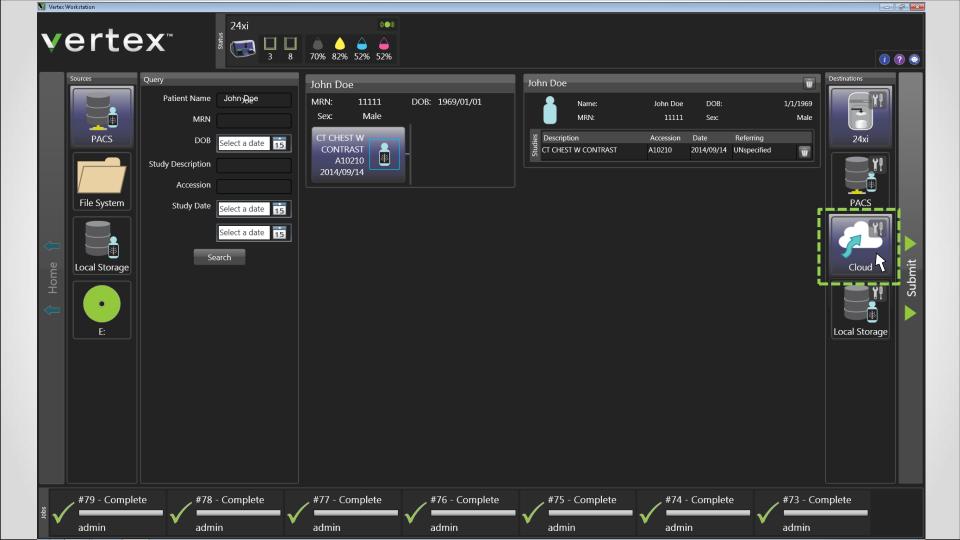

## Vertex sharing options:

- 1. Unattended (Automated)
- 2. Attended (User-Initiated)