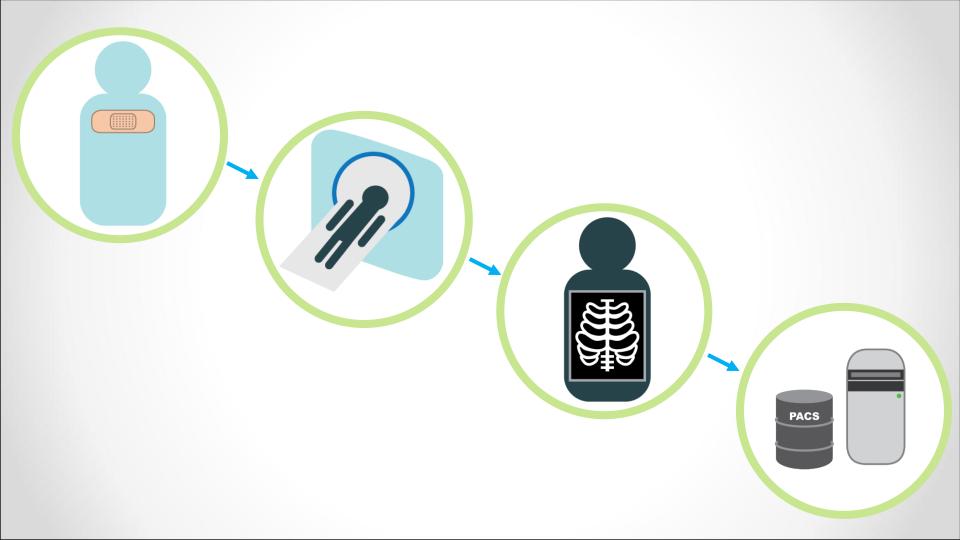

## Vertex sharing options:

- 1. Unattended (Automated)
- 2. Attended (User-Initiated)