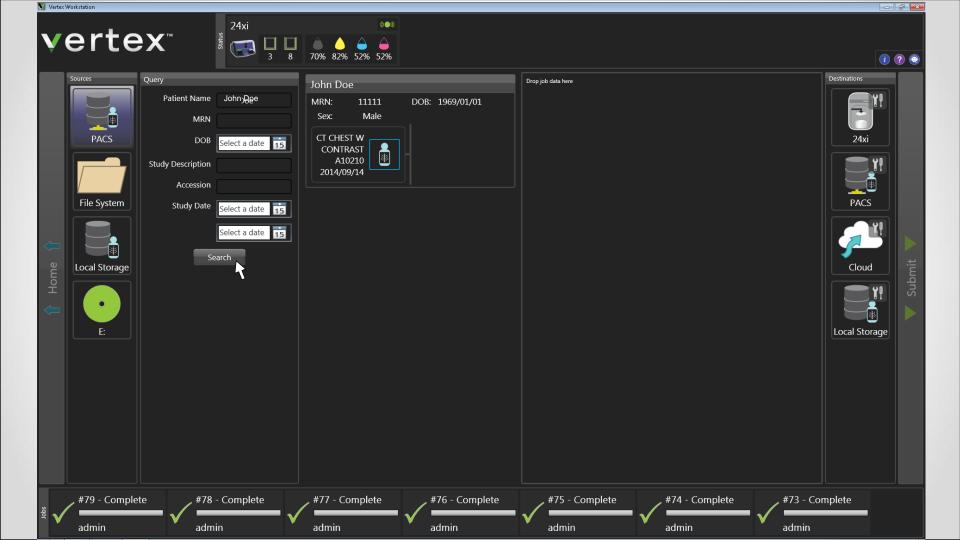

## Vertex sharing options:

- 1. Unattended (Automated)
- 2. Attended (User-Initiated)