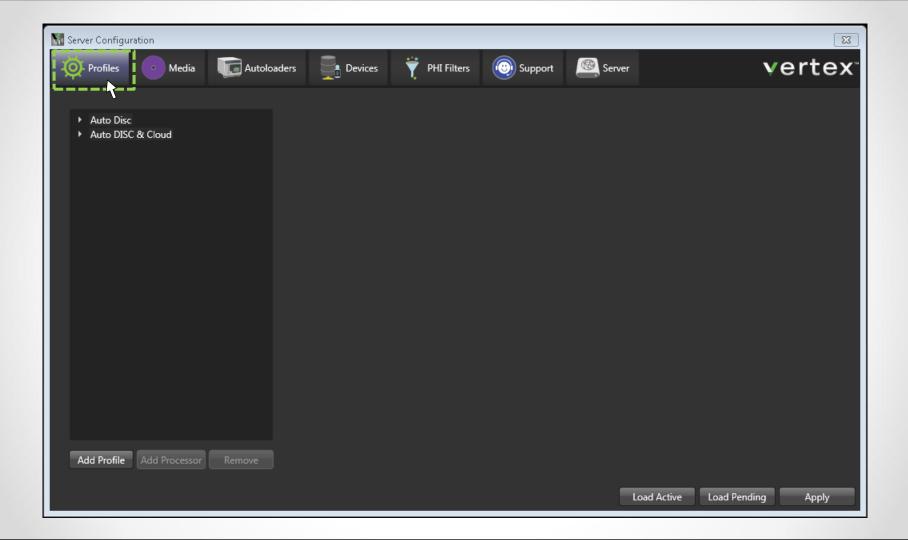

## More about **Vertex**™

Improved user Virtually limitless Intuitive interface Single screen experience data profiles Drag-and-drop Customizable to Linear, elegant Intelligent icons workflow functionality client's needs Manual or Accommodates Integrates with Offers a variety of automatic DICOM and nonexisting hardware sharing options **DICOM files** functionality