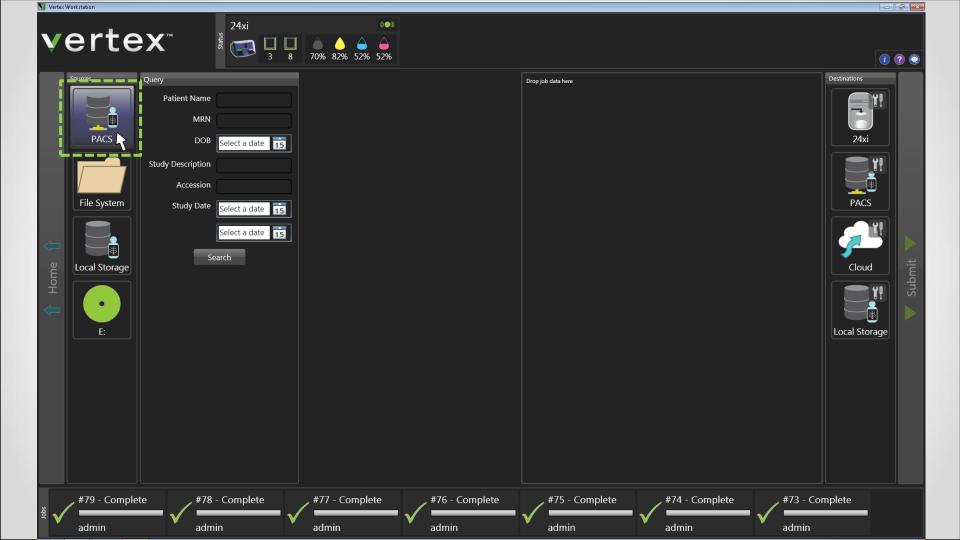

## More about **Vertex**™

Improved user Virtually limitless Intuitive interface Single screen experience data profiles Drag-and-drop Customizable to Linear, elegant Intelligent icons workflow functionality client's needs Manual or Accommodates Integrates with Offers a variety of automatic DICOM and nonexisting hardware sharing options **DICOM files** functionality