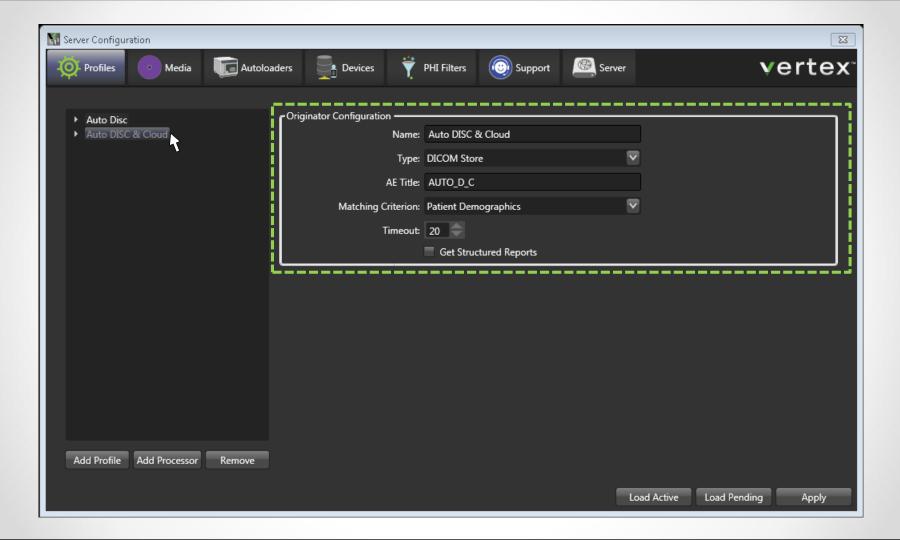

## Vertex sharing options:

- 1. Unattended (Automated)
- 2. Attended (User-Initiated)