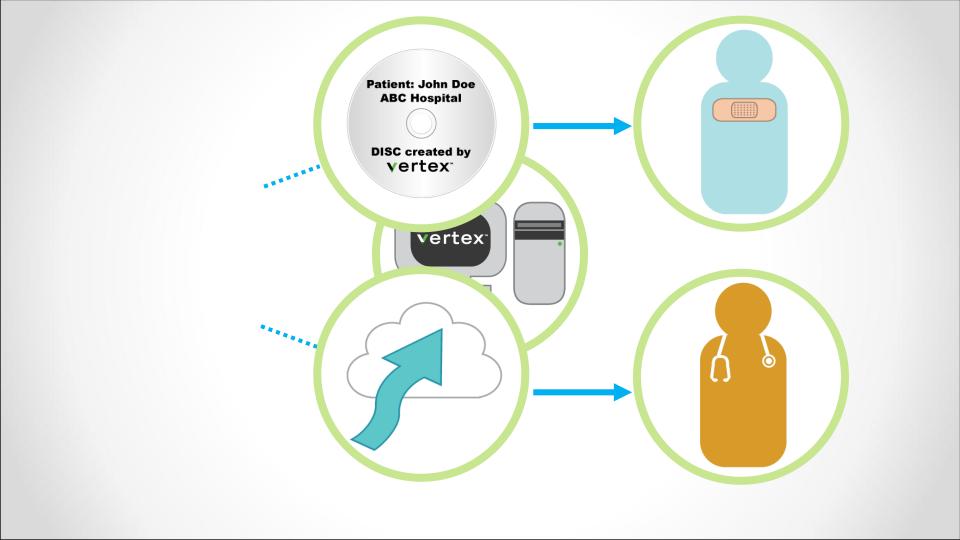

brings you the ultimate gateway for data sharing.

## vertex

brings you the ultimate gateway for data sharing.