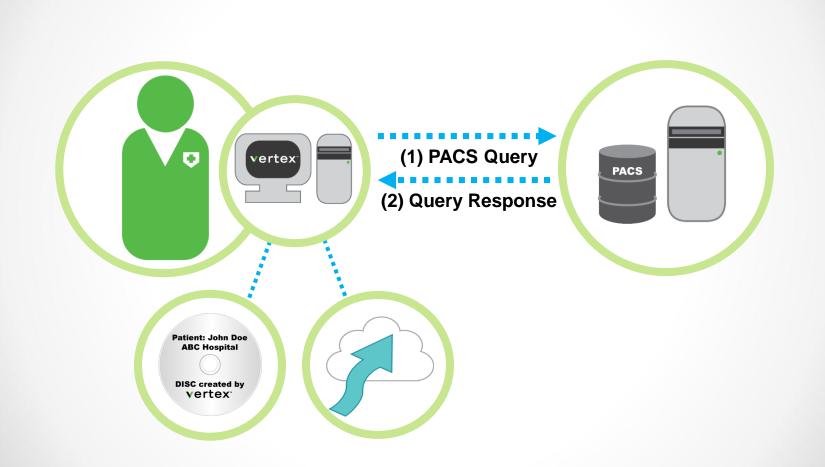

## Vertex sharing options:

- 1. Unattended (Automated)
- 2. Attended (User-Initiated)