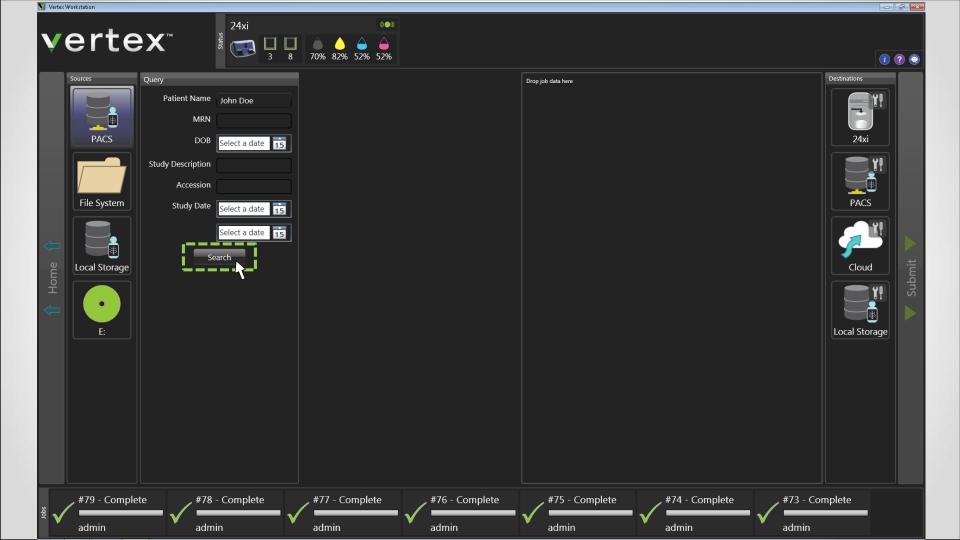

## Vertex sharing options:

- 1. Unattended (Automated)
- 2. Attended (User-Initiated)