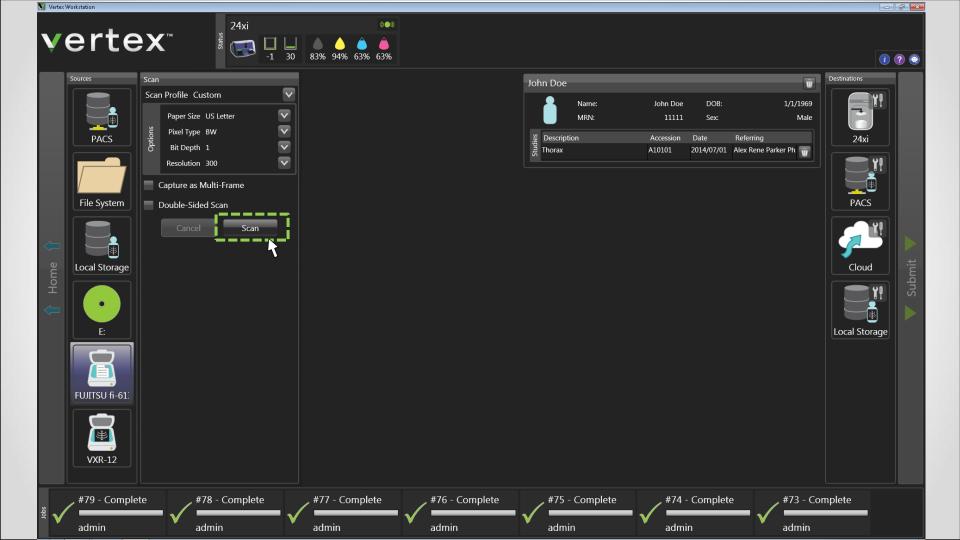

## Vertex sharing options:

- 1. Unattended (Automated)
- 2. Attended (User-Initiated)