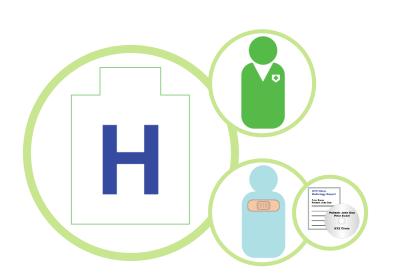

## Vertex sharing options:

- 1. Unattended (Automated)
- 2. Attended (User-Initiated)