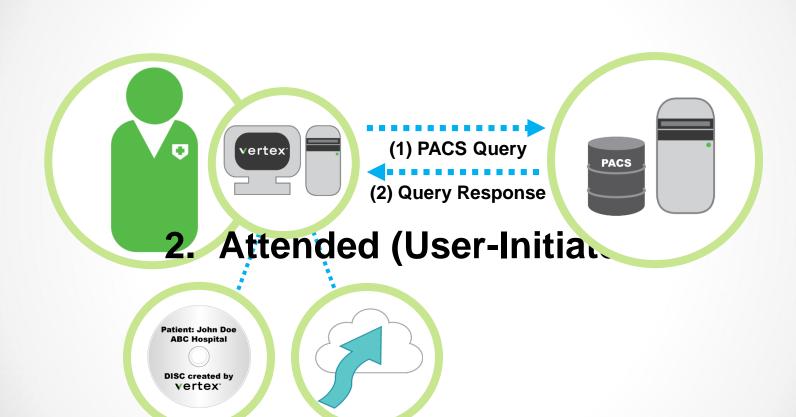

## Vertex sharing options:

- 1. Unattended (Automated)
- 2. Attended (User-Initiated)