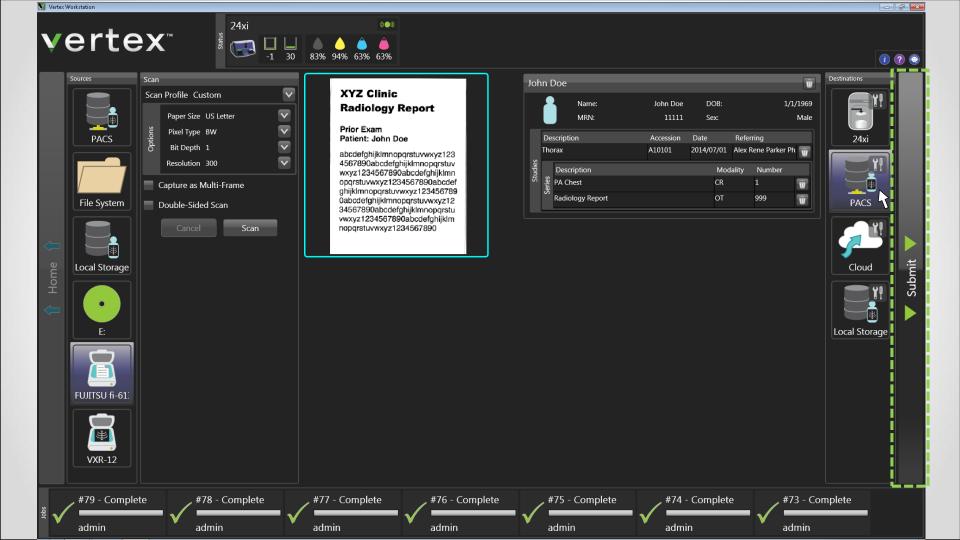

## Vertex sharing options:

- 1. Unattended (Automated)
- 2. Attended (User-Initiated)