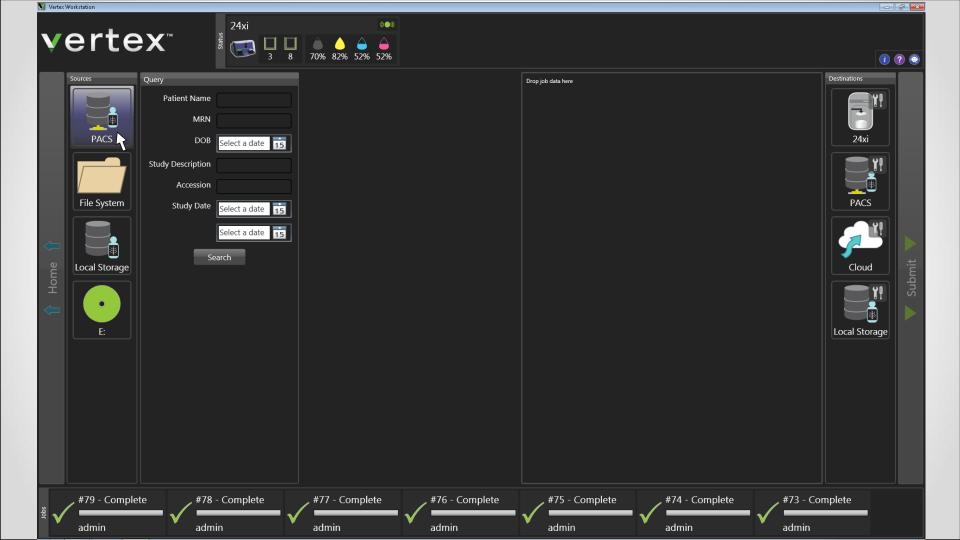

## More about **Vertex**™

Improved user Virtually limitless Intuitive interface Single screen experience data profiles Drag-and-drop Customizable to Linear, elegant Intelligent icons workflow functionality client's needs Manual or Accommodates Integrates with Offers a variety of automatic DICOM and nonexisting hardware sharing options **DICOM files** functionality