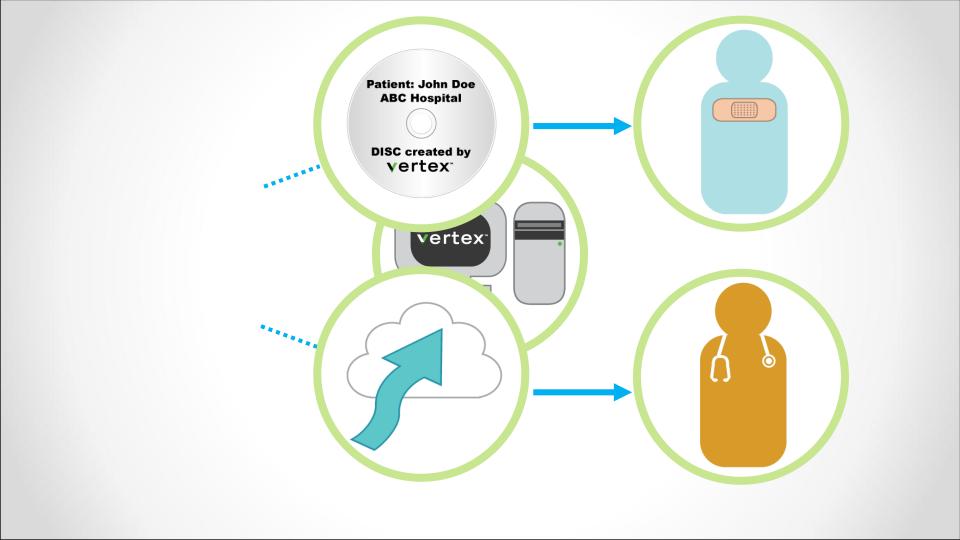

## Vertex sharing options:

- 1. Unattended (Automated)
- 2. Attended (User-Initiated)