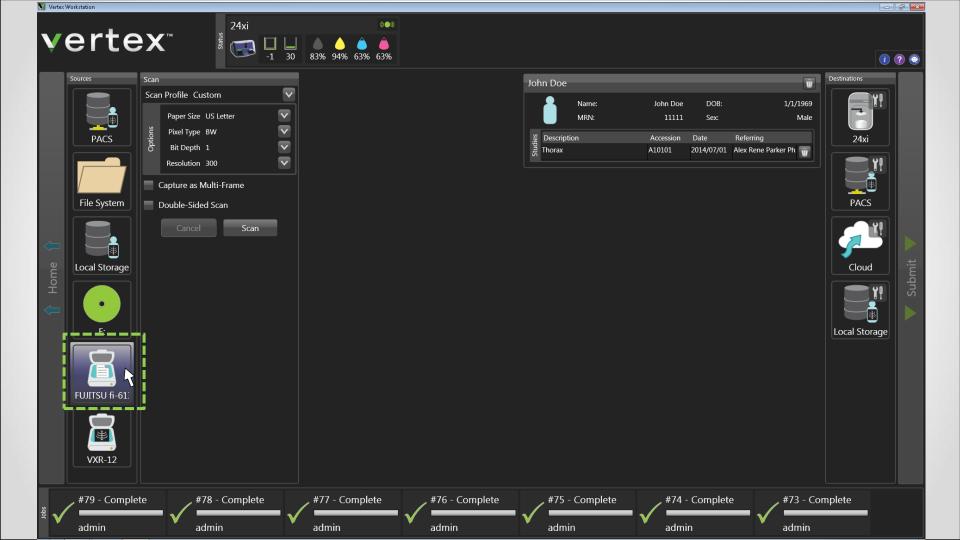

## Vertex sharing options:

- 1. Unattended (Automated)
- 2. Attended (User-Initiated)