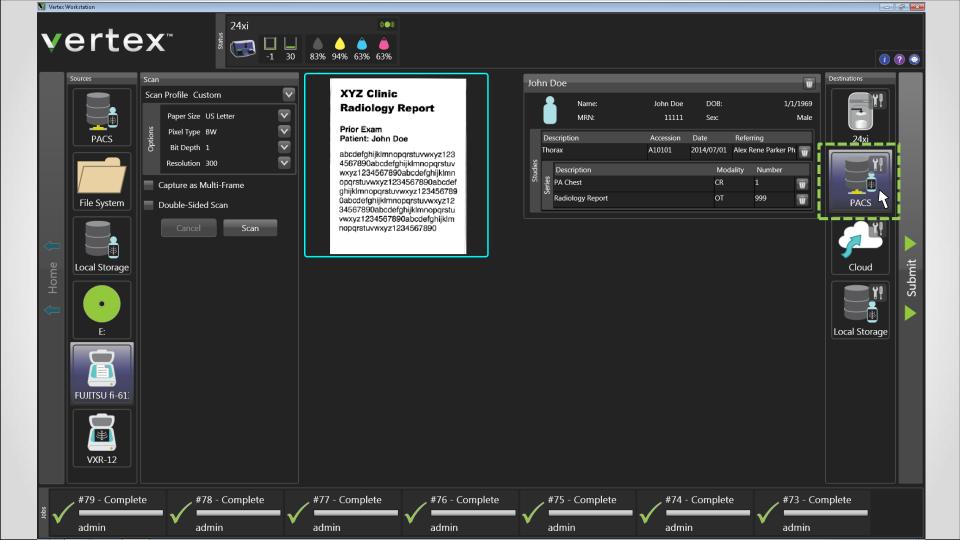

## Vertex sharing options:

- 1. Unattended (Automated)
- 2. Attended (User-Initiated)