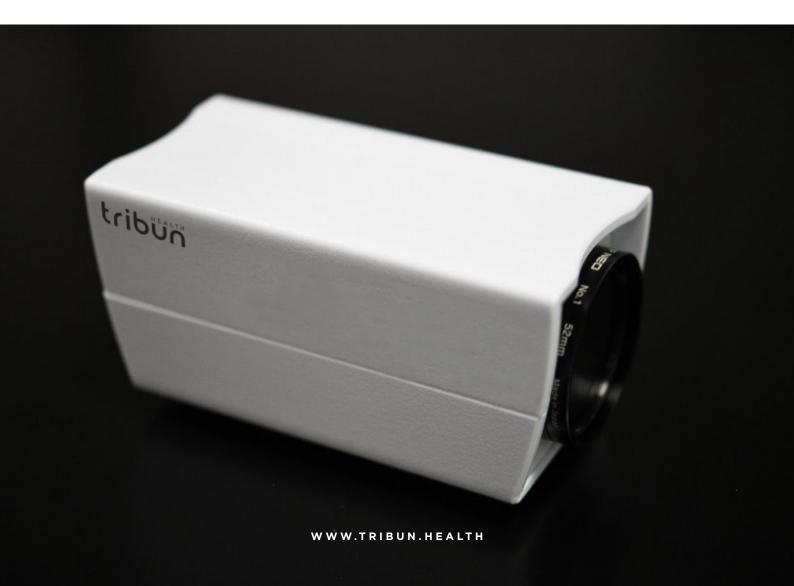

# **MACROCAM**

The digital pathology solution for high definition gross pathology image capture

ULTIMATE CLINICAL CONFIDENCE. MAXIMIZED LAB PRODUCTIVITY.

BRING TO LIGHT MORE THAN THE EYE CAN SEE.

# MacroCam enables fast and high-quality shooting. Image acquisition, annotation, and measurements are performed directly through its control interface.

The camera has a foot switch and barcode reader for easy and intuitive operation. Directly integrated into the Laboratory Information System, the images are automatically linked to the corresponding patient records and their traceability is ensured. The images can be viewed and annotated locally or remotely, and the camera is directly compatible with the Image Management System, CaloPix\*. Coupled with a live connection solution, MacroCam can be used for remote frozen section examinations.

### Sony Full HD Camera

### Specifications:

- CCD 2 MP (1920x1080) 1/2.8 inches sensor
- x30 zoom facility (4.3 129mm, F1.6 F4.7)
- · Auxiliary macro lens
- Sensitivity to 80 1600 ISO
- USB3 power supply

### Advantages:

- Excellent image quality, even with small specimens (3.5 80 cm)
- Autofocus