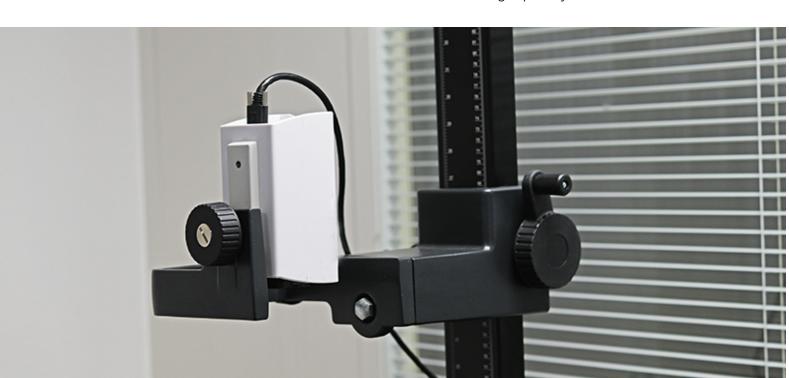

### Sony Full HD Camera

### Specifications:

- CCD 2 MP (1920x1080) 1/2.8 inches sensor
- x30 zoom facility (4.3 129mm, F1.6 F4.7)
- · Auxiliary macro lens
- Sensitivity to 80 1600 ISO
- USB3 power supply

### Advantages:

- Excellent image quality, even with small specimens (3.5 80 cm)
- Autofocus